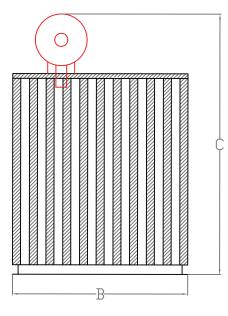

## **C6C** - TECHNICAL DATA

| GENSET    | TOTAL LENGTH<br>TL (A) | TOTAL WIDTH<br>TW (B) | TOTAL HEIGHT<br>TH (C) | WEIGHT<br>kg | SOUND LEVELS - NO LOAD |    | SOUND LEVELS - 75% LOAD |    |
|-----------|------------------------|-----------------------|------------------------|--------------|------------------------|----|-------------------------|----|
| MODEL     |                        |                       |                        |              | 1M                     | 3M | 1M                      | 3M |
| JP600-650 | 555                    | 220+11                | 252+85.5               | 3600         | 79                     | 77 | 81                      | 79 |

\*\*Weight for enclosure only

SIDE VIEW **FRONT VIEW** 

for easy mobility.