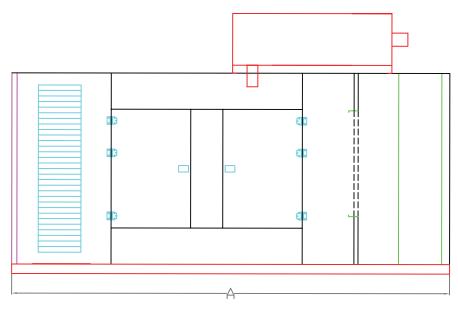

## **C6C** - TECHNICAL DATA

| GENSET    | TOTAL LENGTH<br>TL (A) | TOTAL WIDTH<br>TW (B) | TOTAL HEIGHT<br>TH (C) | WEIGHT<br>kg | SOUND LEVELS - NO LOAD |    | SOUND LEVELS - 75% LOAD |    |
|-----------|------------------------|-----------------------|------------------------|--------------|------------------------|----|-------------------------|----|
| MODEL     |                        |                       |                        |              | 1M                     | 3M | 1M                      | 3M |
| JP600-650 | 555                    | 220+11                | 252+85.5               | 3600         | 79                     | 77 | 81                      | 79 |

\*\*Weight for enclosure only

SIDE VIEW **FRONT VIEW** 

for easy mobility.